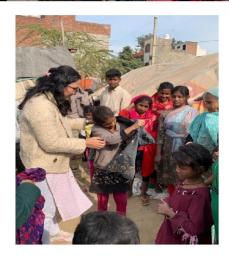

Students feeling proud and enjoying during charity activity

Students with people during clothes distribution

Students helping needy to protect themselves from cold by distributing woollens