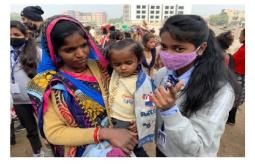

Students feeling proud and enjoying during charity activity

Students with people during clothes distribution

Students helping needy to protect themselves from cold by distributing woollens