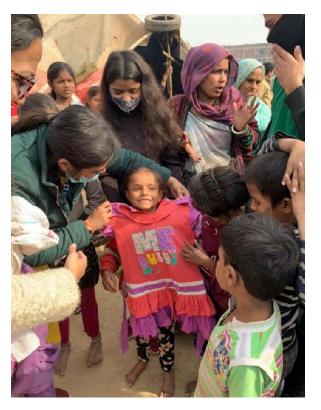

Students feeling proud and enjoying during charity activity

Students with people during clothes distribution

Students helping needy to protect themselves from cold by distributing woollens