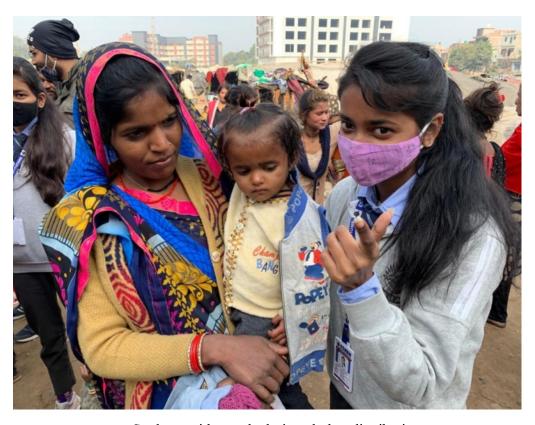

Students feeling proud and enjoying during charity activity

Students with people during clothes distribution

Students helping needy to protect themselves from cold by distributing woollens