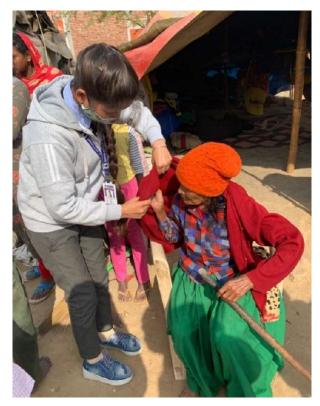

Students feeling proud and enjoying during charity activity

Students with people during clothes distribution

Students helping needy to protect themselves from cold by distributing woollens