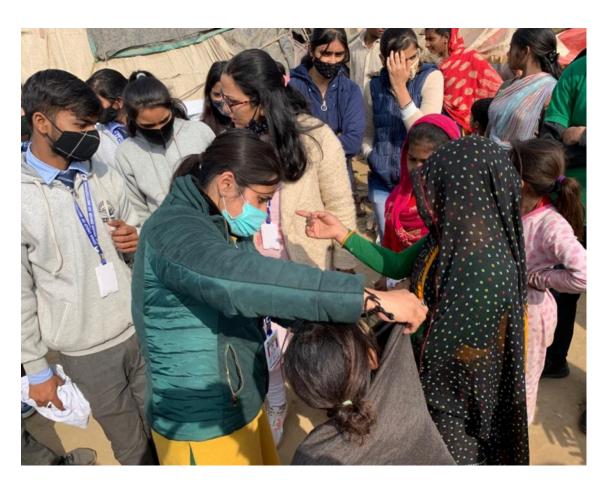

Students feeling proud and enjoying during charity activity

Students with people during clothes distribution

Students helping needy to protect themselves from cold by distributing woollens